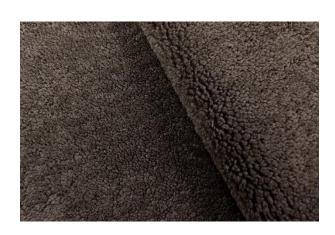

## **Crushed Shearling**

This is not just another CRUSH! Fall deep in love with CRUSH SHEARLING! The touch is soft and cozy like a big "Bear Hug." Hold tight and "Smother" the curl and lower pile of this classic shearling texture. Get "Giddy" over the rich, natural, earthy tones. Add to the next project and end up "Starry Eyed." So, start your love affair today.

## **Details**

Hide size: 6 − 8 square feet average

Finish: Dyed Hair on Hide Sheep Skin

Suitable uses: upholstery, pillows, walls, and area rugs