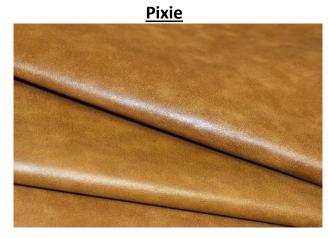

## Aniline Inherent in hides:

- Natural Markings
- Fat Wrinkles
- Healed Scars

Pixie is a majestic, distressed leather which is aniline-dyed and vacuum dried for premium finishing. Subtle variations in tone are evident all throughout. Hides are finished with a soft sheen that almost looks hand polished as it can vary from section to section within the hide. Soft and smooth, these hides work very well in all settings. Pixie is easy to work with and comes in a great range of colors.