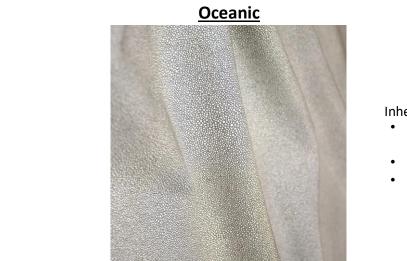

<u>Aniline</u> Inherent in hides: • Natural Markings

- Fat Wrinkles
- Healed Scars

Oceanic mimics genuine shagreen without the small cut sizes and price tag of genuine shagreen. Oceanic is an absolute "attention grabber" not to mention gorgeous. Whether on a chair or on the wall, these hides can be worked in any setting. Oceanic can be printed on any of our suede hides.