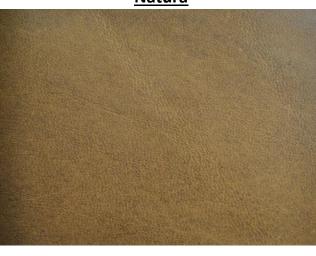

## **Natura**

# Aniline Inherent in hides:

- Natural Markings
- Fat Wrinkles
- Healed Scars

Natura is a "naked" leather which is vacuum dried. This process "pulls" the grain in from suction of the vacuum dryer which results in a mellow, soft hand and gorgeous smooth, velvety appearance. This leather works well for both commercial and residential applications.

#### **Details**

Content: 100% genuine cowhide leather

Finish type: Full aniline

Country of origin: Germany

Hide size: 55-60 SF +/-

Thickness: 1.0 - 1.2 mm