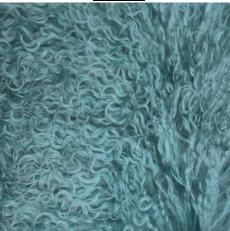

## Luxury

<u>Corrected</u> Inherent in hides:

- Consistent color, grain, and sheen.
- Brandings

Panel

Luxury adds sophistication, softness, beauty, and warmth to any decor. The wool is extremely fine and wavy and is available in a full spectrum of colors. The throws can be used as accent pieces, rugs, or for a variety of manufacturing projects. Luxury panels are 2x4 and are lined in a soft micro suede. Fur length is approximately 4 inches.