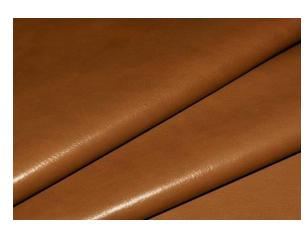

# Aniline Inherent in hides:

- Natural Markings
- Fat Wrinkles
- Healed Scars

"High Society" is everything that describes this new collection from Keleen Leathers. Premium large European hides are selected for tannage using only the very best pure aniline dyes for rich color saturation. Hides are then polished with a light wax finish for an elegant look and supreme softness that few leathers provide. Luxury at its finest.

#### **Details**

Content: 100% genuine cowhide leather

Finish type: Full aniline

Country of origin: Germany

Hide size: 60 SF +/-

Thickness: 1.0 - 1.2 mm