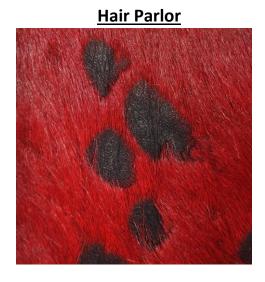

Aniline
Inherent in hides:

- Natural Markings
- Fat Wrinkles
- Healed Scars

The KL Hair Parlor has the right look for you! Hair Parlor is a combination of prime hair-on cowhides that are both acid-washed (Metallic or Non-Metallic) and natural aniline dyed. Both are produced using the finest European hides. They are a very unique product imported from a specialized tannery in Italy. The acid-washed hair-on cowhides are dipped to create an acid-washed effect that is completely unique from hide to hide. The natural hair-on cowhides are dyed throughout.