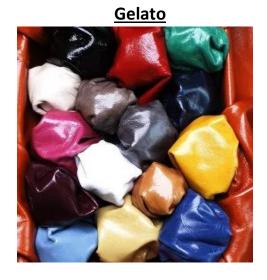

## Inherent in hides:

- Natural Markings
- Fat Wrinkles
- Healed Scars

Gelato is made on the finest hides Italy has to offer. Ripe with the colors of your favorite flavors like "Blue Moon", "Lemon Meringue", and "Mango Madness", Gelato has an enticing color palette and a very distinct look. Hides are dressed with a rich glaze which magnifies the color and enhances the crackle effect which runs uniformly throughout the hide. The crackle effect is fixed to achieve a tone on tone marble like appearance. The special glaze finish provides superior durability, while still retaining an incredible soft touch.