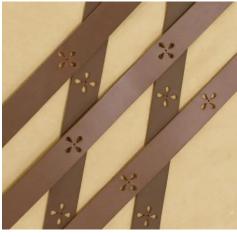

## **Details**

Material: Genuine Bovine Leather

Dye: Aniline dyed

Thickness: 4.0 mm

Weight: 8-9 oz

Sizing: Random 3/4" – 2" widths. Random 30" – 36" lengths.

Customization: Colors, patterns, loose strips or in panel

Patterns: Solid, tooled, punched