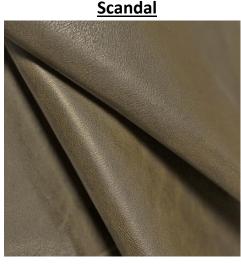

# Aniline Inherent in hides:

- Natural Markings
- Fat Wrinkles
- Healed Scars

People are always intrigued by a "**Scandal**". These hides scream luxury quietly. Premium European hides are dyed with the finest aniline dyes in Italy. A slight wax polish creates an incredibly sophisticated patina sought after by leather enthusiasts worldwide. These scandalous full-grain hides are soft, very alluring, and rich.

### **Details**

Content: 100% genuine cowhide leather

Finish type: Full Aniline

Country of origin: Germany

Hide size: 50 SF +/-

Thickness: 0.9-1.1 mm.