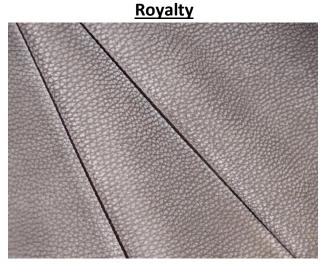

## Aniline

- Inherent in hides:
- Natural Markings
- Fat Wrinkles
- Healed Scars

Royalty is an aniline dyed leather that looks much like natural nubuck, but with that highly sought after heavy, consistent texture throughout. Bull hides are buffed and brushed before being tumbled for softness. Royalty upholsters beautifully and looks great in any setting.

## Details

Content: 100% genuine cowhide leather

Finish type: Full Aniline

Country of origin: Germany

Hide size: 55 SF +/-

Thickness: 1.3 - 1.6 mm