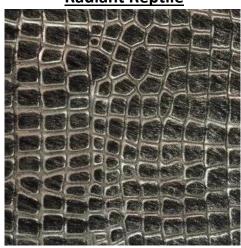

This is an article produced artistically by hand working. It is a completely natural material, a perfect mixture between hair on cow skin and pure aniline. There is a foil application done by laser. For this reason, every skin is unique creating the real beauty of this article.