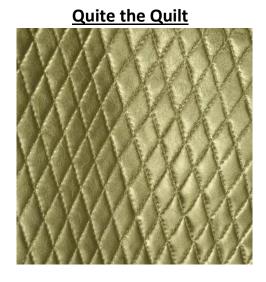

# Inherent in hides:

- Natural Markings
- Fat Wrinkles
- Healed Scars

"Quite the Quilt" is a Chanel inspired embossed leather that comes in 3 finishes: Patent Leather (Black or White), Metallic (Gold or Silver) and Pure Aniline (Black). It is chic, high class, and stylish all rolled into one. "Quite the Quilt" is quite unique in the design world.