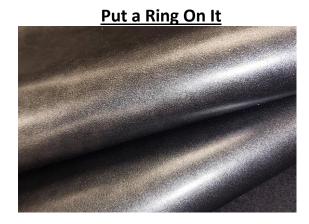

## <u>Aniline</u> Inherent in hides:

- Natural Markings
- Fat Wrinkles
- Healed Scars

Keleen Leathers is excited to offer our pearly metallic "Put A Ring On It" collection. This collection is a sleek and stylish collection that offers a stunning array of hues. It is extremely fashionable and durable.

## **Details**

Content: 100% genuine cowhide leather

Finish type: Full grain, smooth, aniline with metallic finish

Country of origin: European

Hide size: 50-55 SF +/-

Thickness: 0.9 - 1.1 mm

Lightfastness: 3-4 on blue scale