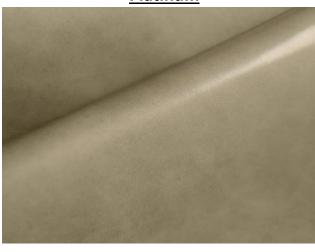

# Aniline

Inherent in hides:

- Natural Markings
- Fat Wrinkles
- Healed Scars

"Platinum"... means the utmost top level in luxury. This full-aniline leather is for those who seek the finer things in life. Available in more than 20 colors; these hides are vac-dried for a sleek, smooth look; finished with a subtle sheen. Tanned on premium crust, these large "Platinum" hides are soft and extremely popular, particularly in the high-end residential market.

#### **Details**

Content: 100% genuine cowhide leather

Finish type: Full Aniline

Country of origin: South Germany

Hide size: 55-60 SF +/-

Thickness: 1.0 - 1.2 mm.