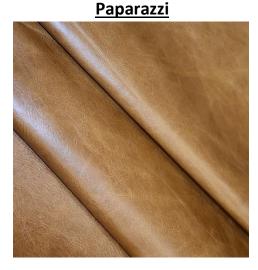

# Aniline Inherent in hides:

- Natural Markings
- Fat Wrinkles
- Healed Scars
- Brands
- Possible Brahma Hole

No need to hide from Keleen's "Paparazzi" collection! Look for it and smile! These beautiful hides are tanned in Italy with the finest Italian oils and waxes. The hides were imagined having the look so many of our high-end clients seek today while being durable enough for all applications.

### **Details**

Content: 100% genuine cowhide leather

Finish type: Aniline Protected

Country of origin: South American Cowhide finished in Italy

Hide size: 48-55 SF +/-

Thickness: 0.9 - 1.1 mm