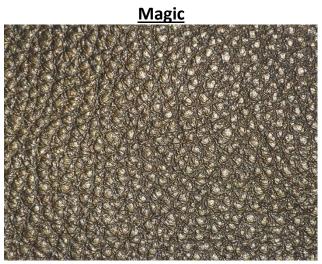

Corrected
Inherent in hides:
Consistent color,
grain, and sheen.
Brandings
Possible hump holes

Magic is a collection that will shock and amaze you! This top-grain performance leather is ideal for high traffic areas while majestically displaying a contemporary metallic pearl finish. This effect "tricks" your eyes to the "illusion" of slightly light to dark areas within the hide. Take your "wand", your "top hat" and "abracadabra" you have Keleen Leathers MAGIC collection.