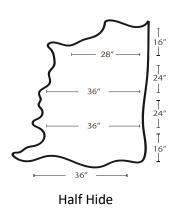

#### **Details**

Content: 100% genuine cowhide leather

Finish type: Protected

Country of origin: South America

Hide size: 25-28 SF +/- /Sold half hides/ Plate lines 24"

Thickness: 1.2 - 1.3 mm