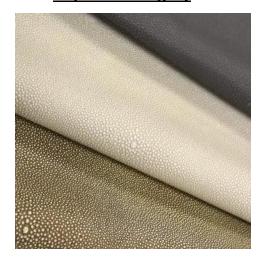

#### Inherent in hides:

- Consistent color, grain, and sheen.
- Brandings
- Possible hump holes

"Imposter Stingray" is Keleen's faux stingray cowhide leather. For those who seek the gorgeous, sleek stingray print when a small skin size and high price tag are not an option. Half hides are embossed with a stingray print before being hand colored to give them the look that shagreen lovers seek. Custom colors no problem! Perfect in high-traffic areas!