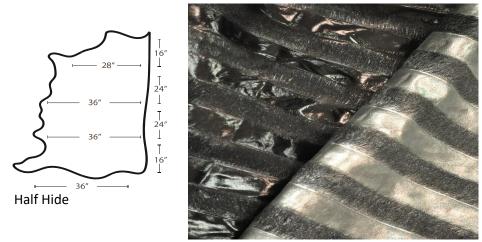

## Hype Stripe

Aniline Inherent in hides: •Natural Markings •Fat Wrinkles • Healed Scars

Want a leather that is "hyped" up? Try Hype Stripe in silver or black. This collection is sure to make your design stand out from the ordinary!

## **Details**

Content: 100% genuine cowhide leather

Finish type: Hair On + Special Print

Country of origin: Italy

Hide size: 25 SF +/-

Thickness: 1.5 mm +/-

Flame Information Pass: CA-117,