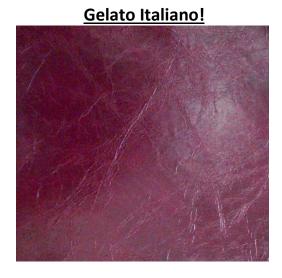

Corrected
Inherent in hides:
Consistent color,
grain, and sheen.
Brandings
Possible hump holes

Gelato Italiano has a calming color palette and a very distinct look. Hides are dressed with a rich glaze and enhanced crackle effect which runs uniformly throughout the hide. The crackle effect is fixed to achieve a tone on tone marble like appearance. The special glaze finish provides superior durability, while still retaining an incredible soft touch.