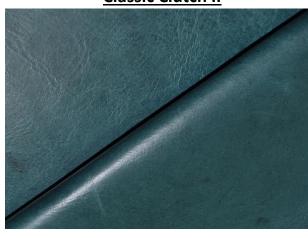

## Classic Clutch II

## Aniline Inherent in hides:

- Natural Markings
- Fat Wrinkles
- Healed Scars

Our newest clutch offers stunning "classic" style leathers with a veg-like elegant sheen that will patina with time. The **Classic Clutch** aniline dyed leathers are durable enough for most applications while maintaining the sophistication necessary for high-end residential projects. Please note that this collection has a slight pull-up effect.