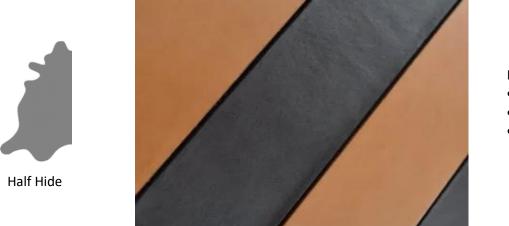

## **BELTwalk**

# <u>Aniline</u> Inherent in hides:

- Natural Markings
- Fat Wrinkles
- Healed Scars

BELTwalk is eco tanned and biodegradable. It is hard wearing as shoe sole leather. It looks like no other leather flooring on the market. Leather will patina to a beautiful finish.

### **Details**

Material: Genuine Bovine Leather

Dye: Aniline dyed

Finish: Wax to be applied after installation

Thickness: 4.0 mm

Weight: 8-9 oz

Standard: 2" width, various lengths with majority 7 ft or longer, beveled, and painted edge

Customization: Width can vary 1'' - 3'', Length can be specified, Embossed Edging Detail

Patterns: Long Lines, Parquet, Herringbone, Chevron, Picture Frame