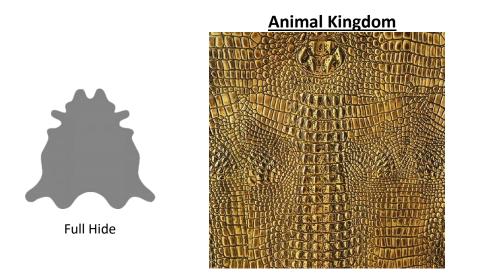

Full Grain Inherent in hides:

- Embossed
- Painted

Welcome to the KL Jungle! "Animal Kingdom" is going to put the *GROWL* in your next project!! "Animal Kingdom" resembles the top and underbelly of a crocodile. After embossing the pattern, the artisans begin the laborious process of hand staining all the grain. The result is leather that has a multi-tone genuine crocodile appearance. Teal Iguana is a matte finish, while Croco-delic, Desert Tortoise, Golden Phoenix, Komodo Dragon, Sneaky Snake and Silver Axolotl has an always stylish metallic finish.