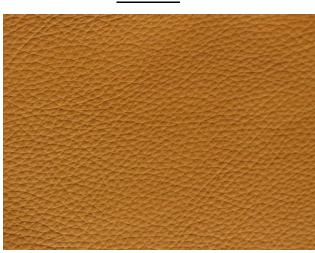

## **All Stars**

Corrected
Inherent in hides:
Consistent color,
grain, and sheen.
Brandings
Possible hump holes

Keleen Leather's All Stars collection is an MVP. Its soft hand and pebble grain are a real winner. The durability is a champion among leathers. A subtle sauvage, coupled with softness in hand, gives this full grain semi-aniline product a leg up on competition. Extremely Durable for all applications.

## **Details**

Content: 100% genuine cowhide leather

Finish type: Protected

Country of origin: South America

Hide size: 50-52 SF +/-

Thickness: 1.3 - 1.5 mm